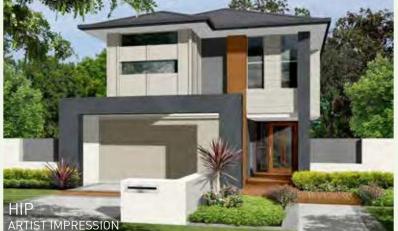

BED 1 | 4270 x 4000 |
|-------|-------------|
| BED 2 | 3570 x 3000 |
| BED 3 | 2970 x 4400 |
| BED 4 | 2700 X 2770 |

#### OUTDOOR

| TERRAC     | CE          | 6500 x 2   | 250 |
|------------|-------------|------------|-----|
| <b>- 4</b> | <del></del> | <b>≙</b> 2 |     |

#### **TOTAL AREAS**

| GROUND FLOOR INCL<br>GARAGE | 125.51m <sup>2</sup> |
|-----------------------------|----------------------|
| UPPER FLOOR                 | 108.26m²             |
| TERRACE                     | 15.16m²              |
| TOTAL HOME AREA             | 254.34m <sup>2</sup> |
| EXTERIOR LENGTH             | 87.50m               |
| EXTERIOR WIDTH              | 21.18m               |

MINIMUM LOT WIDTH METRIC | 9.83m

MINIMUM LOT LENGTH METRIC | 25.18m

#### FLOOR PLAN UPPER MASTER BED FRONT











### NOVA 255

The 4 Bedrooms are located upstairs with seperate parent's nook and kids area. The large open plan living areas are located downstairs adjoining a beautiful under cover terrace area. The **Nova 255** also comes in a choice of 2 elevations - Hip and Skillion.









## NOVA 265.95m<sup>2</sup> • 28.62sq

The Nova 266 is a classic home with something for everyone, kids have a private games/media room and bathroom, whilst mum and dad are in their own huge bedroom oasis. 2 outdoor under roof areas and huge living area with central kitchen and walk in pantry.



BUILT RIGHT. FROM THE START

#### LIVING AREAS

| LIVING | 4760 X 425 |
|--------|------------|
| DINING | 3200 X 476 |
| M.P.R. | 6540 X 314 |

#### BEDROOMS

| BED 1 | 3700 X 3660 |
|-------|-------------|
| BED