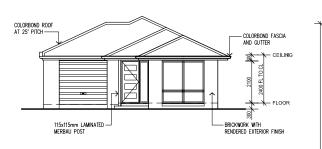

## NOVA 153.32m<sup>2</sup> • 16.5sq

LIVING ARE

**BEDROOMS** 

DINING

FAMILY

BED 1

BED 2

BED 3

MINIMUM LOT LENGTH METRIC 25.00m The **Nova 154** is a beautiful smaller home suitable for blocks 10 x 25m. The open plan living areas adjoin an under roof outdoor patio making it ideal for Sunshine Coast living. The Master bedroom and entire are located to the rear of the property for privacy. Available in a range of elevations: - hip, skillion or modern.