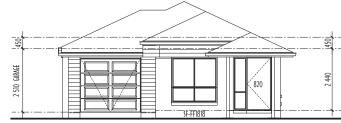

| 3600 x 5700 |                   |                      |
|    |                                               |             | MINIMUM LOT LENGT | H                    |
| Y  |                                               |             | METRIC            | 25.0m                |
| ~  |                                               |             |                   |                      |
| 1  |                                               |             |                   |                      |
| X. | <b>1 1 1 1 1 1 1 1 1 1 1 1 1 1 1 1 1 1 1 </b> | 2 🚔 1       |                   |                      |
|    |                                               |             |                   |                      |

CHOOSE BETWEEN TWO STYLES

FRONT ELEVATION - MODERN HIP



FRONT ELEVATION - TRADITIONAL HIP



BuiltRight.

From the start



The **Pacific 150** has it all, double garage, 3 beds, 2 bath, walk in linen, walk in pantry, open plan with an under roof terrace.







| LIVING AREAS         LIVING       4070 x 3470         DINING       4070 x 2700         BEDROOMS       3280 x 3220         BED 2       3000 x 2900         BED 3       3000 x 2400 | TOTAL AREASGROUND FLOOR INCL137.45m²GARAGE137.45m²TERRACE7.64m²PORCH4.17m²TOTAL HOME AREA149.26m²EXTERIOR LENGTH20.44m |
|-----------------------------------------------------------------------------------------------------------------------------------------------------------------------------------|-----------------------------------------------------------------------------------------------------------