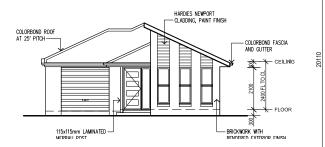

## NOVA 153.32m<sup>2</sup> • 16.5sq

LIVING ARE

**BEDROOMS** 

DINING

FAMILY

BED 1

BED 2

BED 3

MINIMUM LOT LENGTH METRIC 25.00m The **Nova 154** is a beautiful smaller home suitable for blocks 10 x 25m. The open plan living areas adjoin an under roof outdoor patio making it ideal for Sunshine Coast living. The Master bedroom and entire are located to the rear of the property for privacy. Available in a range of elevations: - hip, skillion or modern.