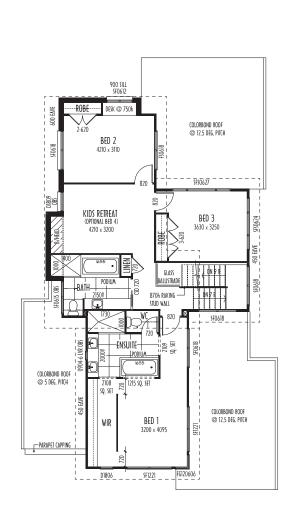

BUILT RIGHT. FROM THE START

| FLO <u>OR PLAN</u> 90°0′0″ 10.00                                                                              |              |
|---------------------------------------------------------------------------------------------------------------|--------------|
| 1500                                                                                                          |              |
|                                                                                                               |              |
|                                                                                                               |              |
|                                                                                                               |              |
|                                                                                                               |              |
| BED 3<br>3000 x 2400                                                                                          |              |
| 700 1500                                                                                                      |              |
| 1200 <sup>1</sup>                                                                                             | 1            |
| 8월 - BED 2 4070 x 2700 第二<br>15日 - 15日 2 4070 x 2700 第二日 15日 15日 15日 15日 15日 15日 15日 15日 15日 15               | 1.1          |
| 😹 🖕 _ 2280 x 900 ISLAND                                                                                       | -4           |
|                                                                                                               |              |
|                                                                                                               |              |
|                                                                                                               |              |
|                                                                                                               |              |
| 3600 x 5700                                                                                                   |              |
|                                                                                                               |              |
| 2190 x 2410 SECTIONAL DOOR 7 310                                                                              |              |
|                                                                                                               | 1034         |
| S                                                                                                             | 2 510 GARAGE |
| NAME AREA<br>LUVING & GARAGE 136.86 m2                                                                        | 2 510        |
| ITERALCE         7.6.4 m2         %           PORCH         3.09 m2         %           GFA         147.59 m2 |              |
| 270°0′0″ 10.00                                                                                                |              |
| 210 0 0 10.00                                                                                                 |              |