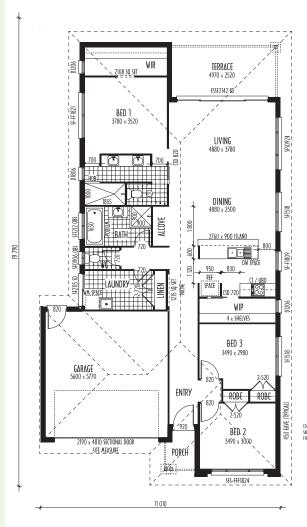

### Nova 88187.41m<sup>2</sup> • 20.17sq

The Nova 188, ultra modern living, spacious family home with lots of storage and robe space.

BUILT RIGHT. FROM THE START

### FLOOR PLAN

### **OPTIONAL SKILLION ROOF**

| LIVING AREAS   |                            | TOTAL AREAS                       |                      |
|----------------|----------------------------|-----------------------------------|----------------------|
| LIVING         | 4880 x 3780                | GROUND FLOOR INCL                 | 172.73m <sup>2</sup> |
| DINING         | 4880 x 2500                | GARAGE                            |                      |
| BEDROOMS       | 3780 x 3520                | TERRACE<br>PORCH                  | 11.74m²<br>2.94m²    |
| BED 1<br>BED 2 | 3780 x 3520<br>3490 x 3000 | TOTAL HOME AREA                   | 187.41m <sup>2</sup> |
| BED 3          | 3490 x 2980                | EXTERIOR LENGTH<br>EXTERIOR WIDTH | 19.79m<br>11.01m     |
| TERRACE        | 4970 x 2520                | MINIMUM LOT WIDTH                 |                      |
| GARAGE         | 5600 x 5770                | METRIC                            | 12.5m                |
|                |                            | MINIMUM LOT LENGT<br>METRIC       | <b>H</b><br>25.0m    |
| 3 🔙            | 2 🚔 2                      |                                   |                      |