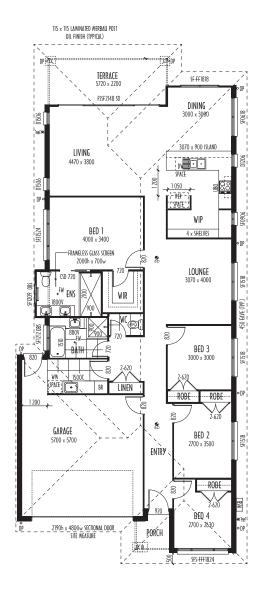

#### MSBHC DP DP SF2124 SE SFS1224 SED 4 / 6TUD1 36001 2770 TERRACE 360Ò X 3720 DINING 4080 x 3920 3300 × 3920 1 320 ENTRY PORCH SF2118 ST PANTRY ROBE-ROBE 2-620 BED 3530 X13850 ШR BED 2 BED 3 3000 × 2980 2840 × 2980 GARAGE 5770 × 5600 DP / пс OBS