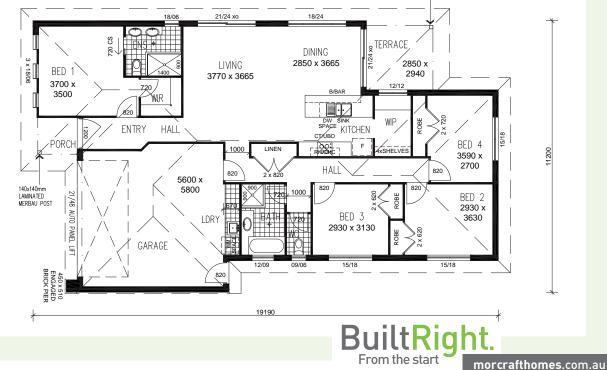

### COASTAL 183.04m<sup>2</sup> • 19.7sq

The **Coastal 184** gives a lot of accommodation for it's size, 4 generous bedrooms, 2 bathrooms, gallery kitchen with walk in gallery pantry, over looking an open plan dining and living that extend under roof to the new terrace.

BUILT RIGHT. FROM THE START

| LIVING AREAS | 5           | TOTAL AREAS       |
|--------------|-------------|-------------------|
| LIVING       | 3770 X 3665 | GROUND FLOOR INCL |
| DINING       | 2850 X 3665 | GARAGE            |
|              |             | PORCH             |
|              |             | TERRACE           |
| BEDROOMS     |             |                   |
| BED 1        | 3700 X 3500 | TOTAL HOME AREA   |
| BED 2        | 2930 X 3630 | EXTERIOR LENGTH   |
| BED 3        | 2930 X 3130 | EXTERIOR WIDTH    |
| BED 4        | 3590 X 2700 |                   |
|              |             | MINIMUM LOT WIDTH |
| OUTDOOR      |             | METRIC            |
| Garage       | 5600 X 5800 |                   |
| Terrace      | 2850 X 2940 | MINIMUM LOT LENGT |
|              |             | METDIC            |

#### **₩**2 **a**2

| GROUND FLOOR INCL | 171.56m <sup>2</sup> |
|-------------------|----------------------|
| GARAGE            |                      |
| PORCH             | 3.1m <sup>2</sup>    |
| TERRACE           | 8.38m <sup>2</sup>   |
| TOTAL HOME AREA   | 183.04m²             |
| EXTERIOR LENGTH   | 11.2m                |
| EXTERIOR WIDTH    | 19.19m               |
| MINIMUM LOT WIDTH |                      |
| METRIC            | 12.5m                |
| MINIMUM LOT LENGT | н                    |
| METRIC            | 25.0m                |