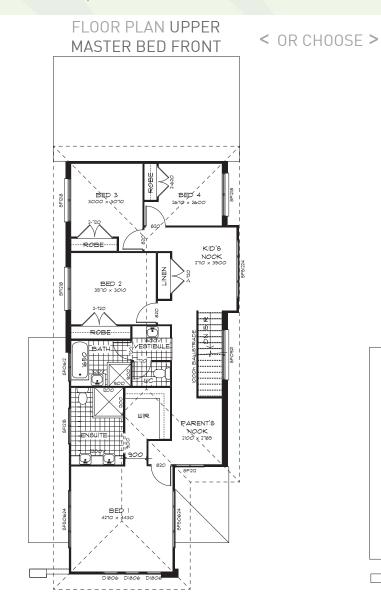

*TOTAL AREAS**

| GROUND FLOOR INCL<br>GARAGE | 125.51m <sup>2</sup> |
|-----------------------------|----------------------|
| UPPER FLOOR                 | 108.26m²             |
| TERRACE                     | 15.16m²              |
| TOTAL HOME AREA             | 254.34m <sup>2</sup> |
| EXTERIOR LENGTH             | 87.50m               |
| EXTERIOR WIDTH              | 21.18m               |

MINIMUM LOT WIDTH METRIC | 9.83m

MINIMUM LOT LENGTH METRIC | 25.18m

#### FLOOR PLAN UPPER MASTER BED FRONT











### NOVA 255

The 4 Bedrooms are located upstairs with seperate parent's nook and kids area. The large open plan living areas are located downstairs adjoining a beautiful under cover terrace area. The **Nova 255** also comes in a choice of 2 elevations - Hip and Skillion.









## NOVA 265.95m<sup>2</sup> • 28.62sq

The Nova 266 is a classic home with something for everyone, kids have a private games/media room and bathroom, whilst mum and dad are in their own huge bedroom oasis. 2 outdoor under roof areas and huge living area with central kitchen and walk in pantry.



BUILT RIGHT. FROM THE START

#### LIVING AREAS

| LIVING | 4760 X 425 |
|--------|------------|
| DINING | 3200 X 476 |
| M.P.R. | 6540 X 314 |

#### BEDROOMS

| BED 1 | 3700 X 3660 |
|-------|-------------|
| BED 2 | 3010 X 3960 |
| BED 3 | 2930 X 3090 |
| BED 4 | 2930 X 3000 |

#### OUTDOOR

| TERRACE | 2800 X 603 |
|---------|------------|
| PORCH 2 | 3840 X 216 |



#### **TOTAL AREAS**

| GROUND FLOOR INCL | 235.13m <sup>2</sup> |
|-------------------|----------------------|
| PORCH 1