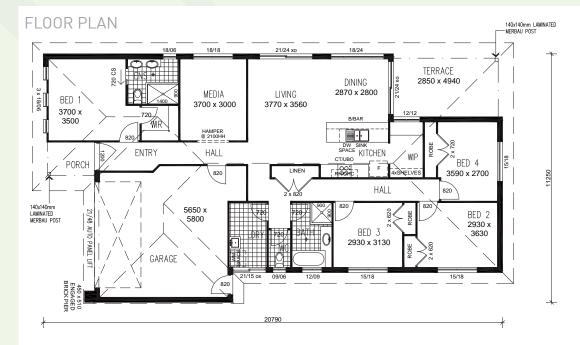

#### FRONT ELEVATION - TRADITIONAL

From the start

The **Monte Carlo 179** is without doubt the pinnacle of small lot design and living with the central courtyard and terrace letting in light and breezes, this 4 bed home has everything covered.

BUILT RIGHT. FROM THE START

| LIVING AREAS |             | TOTAL AREAS       |                      |
|--------------|-------------|-------------------|----------------------|
| LIVING       | 3730 x 4450 | GROUND FLOOR INCL | 166.83m <sup>2</sup> |
| DINING       | 3340 x 2640 | GARAGE            |                      |
| MEDIA        | 4000 x 3300 | TERRACE           | 10.16m <sup>2</sup>  |
|              |             | PORCH             | 2.24m <sup>2</sup>   |
| BEDROOMS     |             | TOTAL HOME AREA   | 179.23m <sup>2</sup> |
| BED 1        | 3000 x 3300 | IUIAL HUME AREA   | 179.2300-            |
| BED 2        | 2900 x 2890 | EXTERIOR LENGTH   | 20.45m               |
| BED 3        | 2900 x 2860 | EXTERIOR WIDTH    | 11.03m               |
| OUTDOOR      |             |                   |                      |
| TERRACE      | 2500 x 4500 | MINIMUM LOT WIDTH |                      |
|              | 2000 / 1000 | METRIC            | 12.5m                |
| GARAGE       | 5770 x 5770 | MINIMUM LOT LENGT | Н                    |
|              |             | METRIC            | 25.0m                |
|              |             |                   |                      |
|              |             |                   |                      |
|              |             |                   |                      |
|              |             |                   |                      |
|              |             |                   |                      |
| -            | 2 🚖 2       |                   |                      |
|              |             |                   |                      |

#### MSBHC DP DP SF2124 SE SFS1224 SED 4 / 6TUD1 36001 2770 TERRACE 360Ò X 3720 DINING 4080 x 3920 3300 × 3920 1 320 ENTRY PORCH SF2118 ST PANTRY ROBE-ROBE 2-620 BED 3530 X13850 ШR BED 2 BED 3 3000 × 2980 2840 × 2980 GARAGE 5770 × 5600 DP / пс OBS