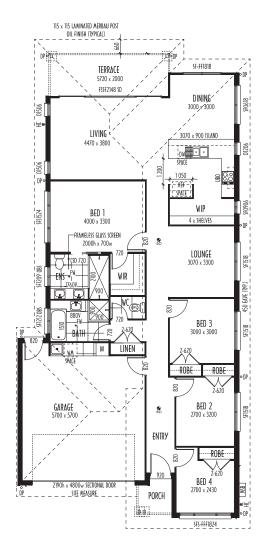

### FRONT ELEVATION - HIP

FRONT ELEVATION - SKILLION

| Coa                                                             | ነበ5'                                                     | 204 | 4 <b>.87m<sup>2</sup> •</b> 20.05                                                 | sq                                                   |
|-----------------------------------------------------------------|----------------------------------------------------------|-----|-----------------------------------------------------------------------------------|------------------------------------------------------|
| LIVING AREAS<br>LIVING<br>DINNING<br>MEDIA<br>BEDROOMS<br>BED 1 | 3770 x 3560<br>2870 x 2800<br>3700 x 3000<br>3700 x 3500 |     | TOTAL AREAS<br>GROUND FLOOR INCL<br>GARAGE<br>TERRACE<br>PATIO<br>TOTAL HOME AREA | 186.19r<br>14.0.8rr<br>3.95m <sup>2</sup><br>204.87r |
| BED 2<br>BED 3<br>BED 4<br>OUTDOOR                              | 2930 x 3630<br>2930 x 3130<br>3590 x 2700                |     | EXTERIOR LENGTH<br>EXTERIOR WIDTH                                                 | 20.79m<br>11.25m                                     |
| TERRACE                                                         | 2850 x 4940                                              |     | METRIC                                                                            | 12.5m                                                |

GARAGE

5650 x 5800

**a**2

2

MINIMUM LOT LENGTH METRIC 26.0m

19m<sup>2</sup>

.8m<sup>2</sup>

.87m<sup>2</sup>

79m

25m

The Coastal 205 Aura Mk 1 is a home that packs a huge accommodation story, 4 beds + media. Morcraft Homes are totally flexible and allow you to alter their designs to personalise your new home.

BUILT RIGHT. FROM THE START

#### FLOOR PLAN 140x140mm LAMINATED - MERBAU POST TERRACE 2700 CEIL IN( 2850 x 4940 BED 1 3700 x 3500 2700 CEILING MEDIA DINING LIVING 3700 x 3000 3770 x 3560 2870 x 2800 2700 CEILING 720 / B/BAR -WIR HAMPER @ 2100HH <u>III</u> SPACE KITCHEN 3300 CEILING ENTRY HALL BULK BED 4 PORCH 3590 x LINEN 820 2700 HALL 2x115x115mm LAMINATED MERBAU POSTS 1/48 AUTO GARAGE 5650 x 5800 BED 3 BED 2 2700 CEILING 2930 x 3130 2930 x 3630 15/18 15/18 20790

| LIVING AREAS                          |             | TOTAL AREAS       |                      |  |  |
|---------------------------------------|-------------|-------------------|----------------------|--|--|
| LIVING                                | 3770 x 3560 | GROUND FLOOR INCL | 186.53m <sup>2</sup> |  |  |
| DINING                                | 2870 x 2800 | GARAGE            |                      |  |  |
| MEDIA                                 | 3700 x 3000 | TERRACE           | 14.08m <sup>2</sup>  |  |  |
|                                       |             | PORCH             | 3.95m <sup>2</sup>   |  |  |
| BEDROOMS                              |             |                   |                      |  |  |
| BED 1                                 | 3700 x 3500 | TOTAL HOME AREA   | 204.87m <sup>2</sup> |  |  |
| BED 2                                 | 2930 x 3630 | EXTERIOR LENGTH   | 20.79m               |  |  |
| BED 3                                 | 2930 x 3130 | EXTERIOR WIDTH    | 11.25m               |  |  |
| BED 4                                 | 3590 x 2700 |                   |                      |  |  |
| · · · · · · · · · · · · · · · · · · · |             | MINIMUM LOT WIDTH |                      |  |  |
| OUTDOOR                               |             | METRIC            | 12.5m                |  |  |
| TERRACE                               | 2850 x 4940 |                   |                      |  |  |
| GARAGE                                | 5650 x 5800 | MINIMUM LOT LENGT | H                    |  |  |
| 1                                     |             | METRIC            | 25.0m                |  |  |
|                                       |             |                   |                      |  |  |
|                                       |             |                   |                      |  |  |
|                                       | 2 🚔 2       |                   |                      |  |  |