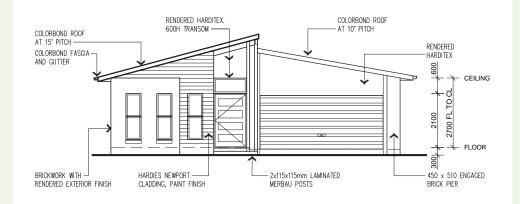

### Coastal 206.92m<sup>2</sup> • 22.27sq

The Coastal 209 Aura Mk 2 is a huge accommodation story, 4 Bed with media and seperate open living that opens to a under roof terrace.

BUILT RIGHT. FROM THE START

191.75m<sup>2</sup>

| LIVING AREAS |             | TOTAL AREAS       |
|--------------|-------------|-------------------|
| LIVING       | 3880 x 3160 | GROUND FLOOR INCL |
| DINING       | 3270 x 3340 | GARAGE            |
| MEDIA        | 3810 x 3000 | TERRACE           |
| 25220010     |             | PORCH             |
| BEDROOMS     |             |                   |
| BED 1        | 3810 x 3500 | TOTAL HOME AREA   |
| BED 2        | 2930 x 3630 | EXTERIOR LENGTH   |
| BED 3        | 2930 x 3130 | EXTERIOR WIDTH    |
| BED 4        | 3590 x 2700 |                   |
|              |             | MINIMUM LOT WIDTH |
| OUTDOOR      |             | METRIC            |
| TERRACE      | 2970 x 4940 |                   |
| GARAGE       | 5720 x 5780 | MINIMUM LOT LENGT |
|              |             | METRIC            |
|              |             |                   |
|              |             |                   |
|              |             |                   |
|              |             |                   |
|              |             |                   |

| GARAGE                      |                      |
|-----------------------------|----------------------|
| TERRACE                     | 14.68m²              |
| PORCH                       | 0.49m <sup>2</sup>   |
| TOTAL HOME AREA             | 206.92m <sup>2</sup> |
| EXTERIOR LENGTH             | 20.29m               |
| EXTERIOR WIDTH              | 12.12m               |
| MINIMUM LOT WIDTH<br>METRIC | <b>1</b><br>13.5m    |
| MINIMUM LOT LENGT           | н                    |
| METRIC                      | 25.0m                |
|                             |                      |
|                             |                      |
|                             |                      |