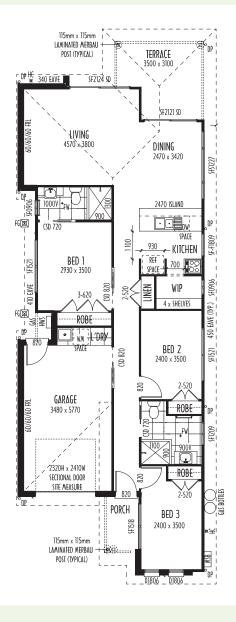

## PACIFIC 132.13m<sup>2</sup> • 14.22sq

**The Pacific 132** is available in a hip roof or skillion roof, it packs huge living areas inside and outside under roof. With modern kitchen and walk in pantry, it makes for a cosy new home.

BUILT RIGHT. FROM THE START

| LIVING AREAS<br>LIVING<br>DINING<br>BEDROOMS<br>BED 1<br>BED 2 | 4570 X 3800<br>2470 X 3420<br>2930 X 3500<br>3400 X 3500 | TOTAL AREAS<br>GROUND FLOOR INCL<br>GARAGE<br>PORCH<br>TERRACE<br>TOTAL HOME AREA | 119.54m <sup>2</sup><br>2.98m <sup>2</sup><br>9.51m <sup>2</sup><br>132.13m <sup>2</sup> |
|----------------------------------------------------------------|----------------------------------------------------------|-----------------------------------------------------------------------------------|------------------------------------------------------------------------------------------|
| BED 2<br>BED 3                                                 | 3400 X 3500<br>3400 X 3500                               | EXTERIOR LENGTH<br>EXTERIOR WIDTH                                                 | 21.0m<br>7.34m                                                                           |
| <b>OUTDOOR</b><br>TERRACE                                      | 3500 X 3100                                              |                                                                                   | 0.5                                                                                      |