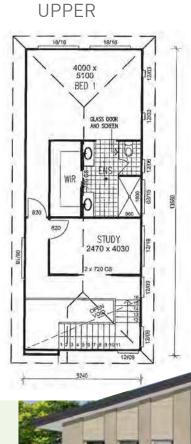

### FRONT ELEVATION - HIP

**FRONT ELEVATION - SKILLION** 

NOVA 218 217.28m<sup>2</sup> • 23.38sq

The **Nova 218** is an impressive Sunshine Coast designed home with the 4 Bedrooms located upstairs and a separate kid's nook. While the large open plan living and dining areas are located downstairs with adjoining under roof terrace area. The **Nova 218** also comes in a choice of 2 elevation - conventional and skillion.

LIVING AREAS **TOTAL AREAS** GROUND FLOOR INCL DINING 4080 x 3400 107.09m<sup>2</sup> LIVING 4800 x 4500 GARAGE 2550 x 1990 UPPER FLOOR 94.17m<sup>2</sup> KIDS NOOK TERRACE 12.35m<sup>2</sup> **BEDROOMS** PORCH 3.67m<sup>2</sup> BED 1 4000 x 3530 **TOTAL HOME AREA** 217.28m<sup>2</sup> BED 2 3400 x 2700 BFD 3 2870 x 4190 EXTERIOR LENGTH 85.80m BED 4 2630 x 2700 EXTERIOR WIDTH 19.20m OUTDOOR MINIMUM LOT WIDTH TERRACE 5260 x 2500 METRIC 9.83m MINIMUM LOT LENGTH METRIC 23.7m SKILLION **ARTIST IMPRESSION** 