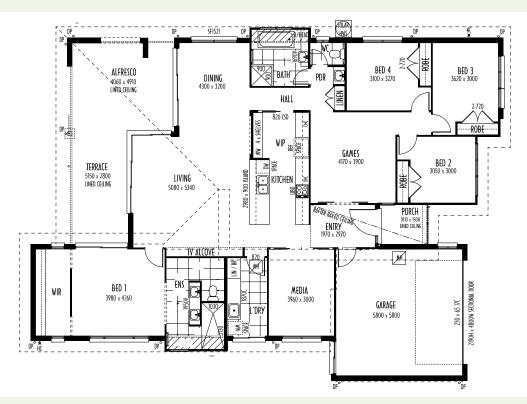

## PACIFIC 132.13m<sup>2</sup> • 14.22sq

**The Pacific 132** is available in a hip roof or skillion roof, it packs huge living areas inside and outside under roof. With modern kitchen and walk in pantry, it makes for a cosy new home.

BUILT RIGHT. FROM THE START

| LIVING AREAS<br>LIVING<br>DINING<br>BEDROOMS<br>BED 1<br>BED 2 | 4570 X 3800<br>2470 X 3420<br>2930 X 3500<br>3400 X 3500 | TOTAL AREAS<br>GROUND FLOOR INCL<br>GARAGE<br>PORCH<br>TERRACE<br>TOTAL HOME AREA | 119.54m <sup>2</sup><br>2.98m <sup>2</sup><br>9.51m <sup>2</sup><br>132.13m <sup>2</sup> |
|----------------------------------------------------------------|----------------------------------------------------------|-----------------------------------------------------------------------------------|------------------------------------------------------------------------------------------|
| BED 2<br>BED 3                                                 | 3400 X 3500<br>3400 X 3500                               | EXTERIOR LENGTH<br>EXTERIOR WIDTH                                                 | 21.0m<br>7.34m                                                                           |
| <b>OUTDOOR</b><br>TERRACE                                      | 3500 X 3100                                              |                                                                                   | 0.5                                                                                      |