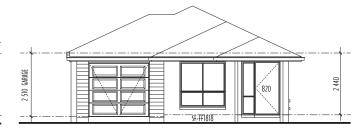

## PACIFIC 132.13m<sup>2</sup> • 14.22sq

**The Pacific 132** is available in a hip roof or skillion roof, it packs huge living areas inside and outside under roof. With modern kitchen and walk in pantry, it makes for a cosy new home.

### FRONT ELEVATION - SKILLION

#### FRONT ELEVATION - MODERN