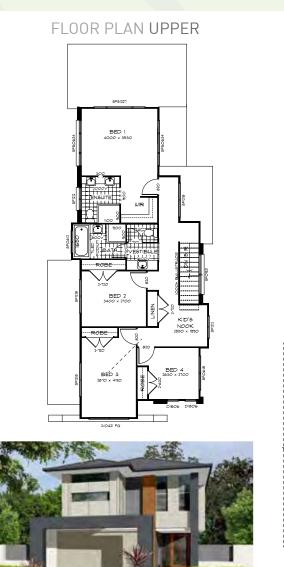

### FRONT ELEVATION - HIP

**FRONT ELEVATION - SKILLION** 

NOVA 218 217.28m<sup>2</sup> • 23.38sq

The **Nova 218** is an impressive Sunshine Coast designed home with the 4 Bedrooms located upstairs and a separate kid's nook. While the large open plan living and dining areas are located downstairs with adjoining under roof terrace area. The **Nova 218** also comes in a choice of 2 elevation - conventional and skillion.

LIVING AREAS **TOTAL AREAS** GROUND FLOOR INCL DINING 4080 x 3400 107.09m<sup>2</sup> LIVING 4800 x 4500 GARAGE 2550 x 1990 UPPER FLOOR 94.17m<sup>2</sup> KIDS NOOK TERRACE 12.35m<sup>2</sup> **BEDROOMS** PORCH 3.67m<sup>2</sup> BED 1 4000 x 3530 **TOTAL HOME AREA** 217.28m<sup>2</sup> BED 2 3400 x 2700 BFD 3 2870 x 4190 EXTERIOR LENGTH 85.80m BED 4 2630 x 2700 EXTERIOR WIDTH 19.20m OUTDOOR MINIMUM LOT WIDTH TERRACE 5260 x 2500 METRIC 9.83m MINIMUM LOT LENGTH METRIC 23.7m SKILLION **ARTIST IMPRESSION** 