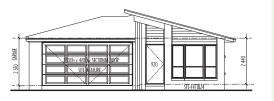

# Pacific **148** 147.59 m<sup>2</sup> • 15.8 sq

The **Pacific 148** is a mountain of accommodation and perfect for lots 10m wide x 25 or plum metres deep. 4 bedrooms, 2 bathrooms, with a huge walk in pantry, good storage and open plan kitchen, dining and living with direct access to an under room terrace.

CHOOSE BETWEEN TWO STYLES

FRONT ELEVATION - MODERN HIP

FRONT ELEVATION - TRADITIONAL HIP

BuiltRight.

From the start

The **Pacific 150** has it all, double garage, 3 beds, 2 bath, walk in linen, walk in pantry, open plan with an under roof terrace.