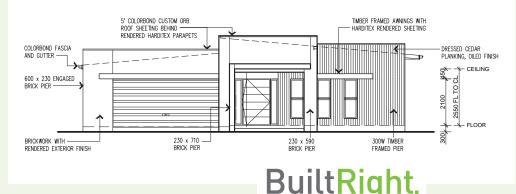

------------------------------------------------------------------------------------------------|-------------------------------|
| BEDROOMS<br>BED 1<br>BED 2<br>BED 3<br>BED 4<br>OUTDOOR<br>TERRACE<br>GARAGE | 3500 x 4800<br>3100 x 3200<br>2900 x 3300<br>3100 x 2800<br>5400 x 3970<br>5800 x 6370 | TOTAL HOME AREA<br>EXTERIOR LENGTH<br>EXTERIOR WIDTH<br>MINIMUM LOT WIDTH<br>METRIC<br>MINIMUM LOT LENGT<br>METRIC | 16.0m                         |
| 4                                                                            | 2 🚔 2                                                                                  |                                                                                                                    |                               |

#### FRONT ELEVATION - MODERN



From the start

FRONT ELEVATION - HIP



### **Bokarina Beach** 277.51m<sup>2</sup> • 29.86sq

The Bokarina Beach 277 is a huge accommodation two story home. Full open plan living with a generous media room at the ground level, and the option of 3 bed with kids retreat or a 4 bed version upstairs, perfect beach living.



BUILT RIGHT. FROM THE START





FLOOR PLAN UPPER

| LIVING AREAS |             | TOTAL AREAS        |                      |
|--------------|-------------|--------------------|----------------------|
| LIVING       | 4210 x 4680 | GROUND FLOOR INCL  | 142.56m <sup>2</sup> |
| DINING       | 4320 x 3370 | GARAGE             |                      |
| MEDIA        | 3290 x 4920 | UPPER FLOOR        | 106.15m <sup>2</sup> |
| KIDS RETREAT | 4210 x 3200 | TERRACE