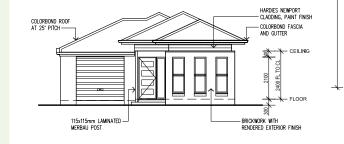

## NOVA 153.32m<sup>2</sup> • 16.5sq

LIVING ARE

**BEDROOMS** 

DINING

FAMILY

BED 1

BED 2

BED 3

MINIMUM LOT LENGTH METRIC 25.00m The **Nova 154** is a beautiful smaller home suitable for blocks 10 x 25m. The open plan living areas adjoin an under roof outdoor patio making it ideal for Sunshine Coast living. The Master bedroom and entire are located to the rear of the property for privacy. Available in a range of elevations: - hip, skillion or modern.