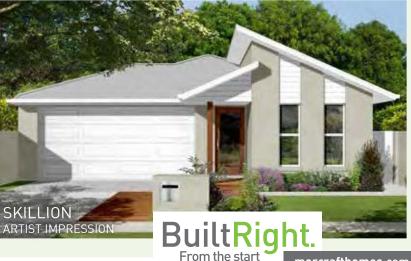

### COASTAL 183.04m<sup>2</sup> • 19.7sq

The **Coastal 184** gives a lot of accommodation for it's size, 4 generous bedrooms, 2 bathrooms, gallery kitchen with walk in gallery pantry, over looking an open plan dining and living that extend under roof to the new terrace.