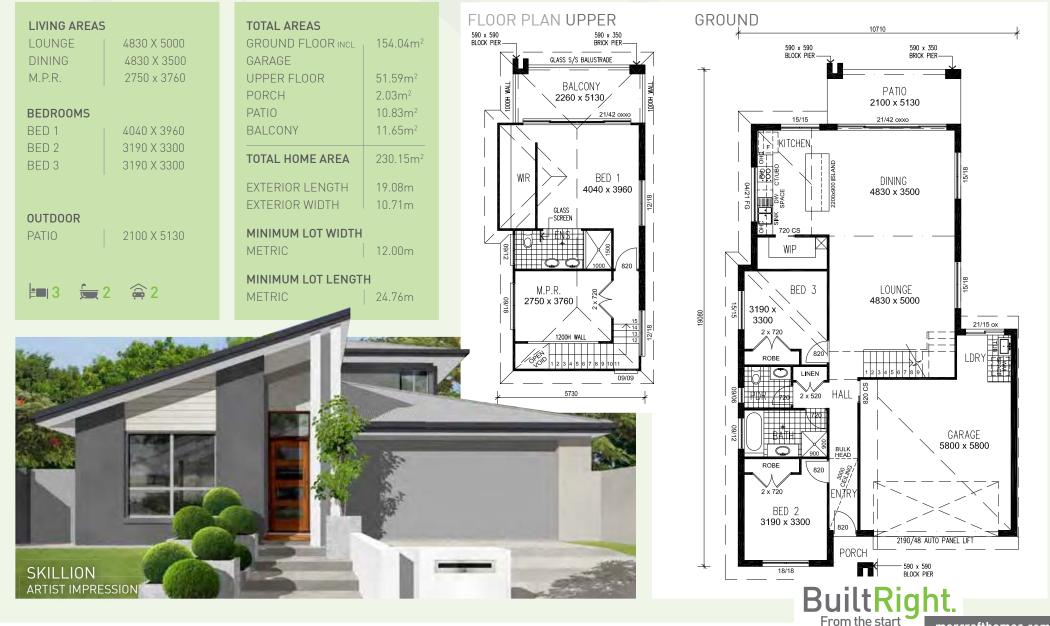

## PACIFIC 132.13m<sup>2</sup> • 14.22sq

**The Pacific 132** is available in a hip roof or skillion roof, it packs huge living areas inside and outside under roof. With modern kitchen and walk in pantry, it makes for a cosy new home.

BUILT RIGHT. FROM THE START

| LIVING AREAS<br>LIVING<br>DINING<br>BEDROOMS<br>BED 1<br>BED 2 | 4570 X 3800<br>2470 X 3420<br>2930 X 3500<br>3400 X 3500 | TOTAL AREAS<br>GROUND FLOOR INCL<br>GARAGE<br>PORCH<br>TERRACE<br>TOTAL HOME AREA | 119.54m <sup>2</sup><br>2.98m <sup>2</sup><br>9.51m <sup>2</sup><br>132.13m <sup>2</sup> |
|----------------------------------------------------------------|----------------------------------------------------------|-----------------------------------------------------------------------------------|------------------------------------------------------------------------------------------|
| BED 2<br>BED 3                                                 | 3400 X 3500<br>3400 X 3500                               | EXTERIOR LENGTH<br>EXTERIOR WIDTH                                                 | 21.0m<br>7.34m                                                                           |
| <b>OUTDOOR</b><br>TERRACE                                      | 3500 X 3100                                              |                                                                                   | 0.5                                                                                      |

**a** 1

| MINIMUM LOT WIDT | H  |      |
|------------------|----|------|
| METRIC           |    | 8.5m |
|                  |    |      |
| MINIMUM LOT LENG | ТΗ |      |

### FRONT ELEVATION - SKILLION

#### FRONT ELEVATION - MODERN