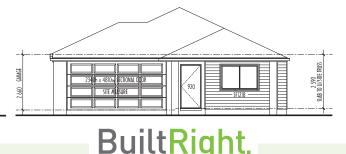

## PACIFIC 132.13m<sup>2</sup> • 14.22sq

**The Pacific 132** is available in a hip roof or skillion roof, it packs huge living areas inside and outside under roof. With modern kitchen and walk in pantry, it makes for a cosy new home.