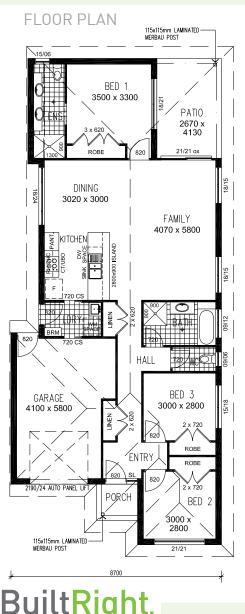

## NOVA 153.32m<sup>2</sup> • 16.5sq

LIVING ARE

**BEDROOMS** 

DINING

FAMILY

BED 1

BED 2

BED 3

PATIO

OUTDOOR

| AS |             | TOTAL AREAS       |                      |
|----|-------------|-------------------|----------------------|
|    | 3020 x 3000 | GROUND FLOOR INCL | 139.74m <sup>2</sup> |
|    | 4070 x 5800 | GARAGE            |                      |
|    |             | PORCH             | 2.55m <sup>2</sup>   |
| 5  |             | PATIO             | 11.03m <sup>2</sup>  |
|    | 3500 x 3300 | TOTAL HOME AREA   | 153.32m <sup>2</sup> |
|    | 3000 x 2800 | TOTAL HOME AREA   | 100.02111            |
|    | 3000 x 2800 | EXTERIOR LENGTH   | 20.110m              |
|    |             | EXTERIOR WIDTH    | 8.700m               |
|    | 2670 x 4130 |                   |                      |
|    |             | MINIMUM LOT WIDTH |                      |
|    |             | METRIC            | 9.95m                |

MINIMUM LOT LENGTH METRIC 25.00m The **Nova 154** is a beautiful smaller home suitable for blocks 10 x 25m. The open plan living areas adjoin an under roof outdoor patio making it ideal for Sunshine Coast living. The Master bedroom and entire are located to the rear of the property for privacy. Available in a range of elevations: - hip, skillion or modern.