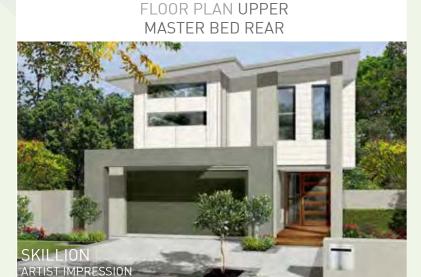

1 | 4270 x 4000 |
|-------|-------------|
| BED 2 | 3570 x 3000 |
| BED 3 | 2970 x 4400 |
| BED 4 | 2700 X 2770 |

#### OUTDOOR

| TERRAC     | CE          | 6500 x 2   | 250 |
|------------|-------------|------------|-----|
| <b>- 4</b> | <del></del> | <b>≙</b> 2 |     |

#### **TOTAL AREAS**

| GROUND FLOOR INCL<br>GARAGE | 125.51m <sup>2</sup> |
|-----------------------------|----------------------|
| UPPER FLOOR                 | 108.26m²             |
| TERRACE                     | 15.16m²              |
| TOTAL HOME AREA             | 254.34m <sup>2</sup> |
| EXTERIOR LENGTH             | 87.50m               |
| EXTERIOR WIDTH              | 21.18m               |

MINIMUM LOT WIDTH METRIC | 9.83m

MINIMUM LOT LENGTH METRIC | 25.18m

#### FLOOR PLAN UPPER MASTER BED FRONT











### NOVA 255

The 4 Bedrooms are located upstairs with seperate parent's nook and kids area. The large open plan living areas are located downstairs adjoining a beautiful under cover terrace area. The **Nova 255** also comes in a choice of 2 elevations - Hip and Skillion.









## NOVA 265.95m<sup>2</sup> • 28.62sq

The Nova 266 is a classic home with something for everyone, kids have a private games/media room and bathroom, whilst mum and dad are in their own huge bedroom oasis. 2 outdoor under roof areas and huge living area with central kitchen and walk in pantry.



BUILT RIGHT. FROM THE START

#### LIVING AREAS

| LIVING | 4760 X 425 |
|--------|------------|
| DINING | 3200 X 476 |
| M.P.R. | 6540 X 314 |

#### BEDROOMS

| BED 1 | 3700 X 3660 |
|-------|-------------|
| BED 2 |