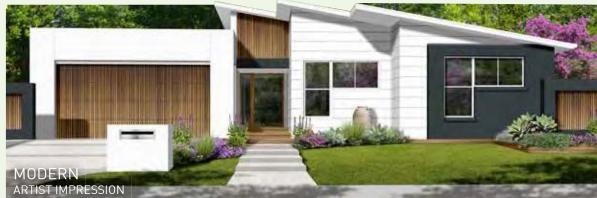

|
| BEDROOMS     |             | TOTAL HOME AREA                   | 282.09            |
| BED 1        | 3980 X 4260 |                                   |                   |
| BED 2        | 3050 X 3000 | EXTERIOR LENGTH                   | 21.66n            |
| BED 3        | 3620 X 3000 | EXTERIOR WIDTH                    | 16.16n            |
| BED 4        | 3100 X 3270 |                                   |                   |
| OUTDOOR      |             | MINIMUM LOT WIDTH<br>METRIC 18.0n |                   |
| TERRACE      | 5150 X 2800 | MEIRIC                            | 18.0m             |
| ALFRESCO     | 4060 X 4910 | MINIMUM LOT LENGT                 | н                 |

**4 5 2.5 2** 

6m<sup>2</sup>  $m^2$ 7m<sup>2</sup>

MINIMUM LOT LENGTH METRIC 25.7m







### MARTINIQUE 329.92m<sup>2</sup> • 35.5sq

The Martinique 329 is a versatile 4 bed/study/office design, perfect for modern blocks, allowing a private central courtyard and terrace. This design has 2 different street appeal looks; it's a case of which one suits you.











BUILT RIGHT. FROM THE START

 $m^2$ 

#### FLOOR PLAN GROUND 21/27 xg 18/27 COO CHC KITCHEN 2900 x 3530 LOUNGE 3800 x 3800 OF RO OW PACE SINK DINING · · 2600k203 ISLAND LIMNG 4170 x 5470 BED 4 3200 x 3200 21/48 0000 $\odot$ TERRACE 3000 x 5470 • XI BAIT - 140x140mm LAMINATED MERIKAU POST 1200 CS 123 15 17 5 9 10 18/18 OFFICE 1280 x 2765 BED 2 A 820 820 3280 x 3300 720 CS GARAGE 5600 x 5800 FOYER 0 720 CS 1200 BED 3 PORCH 3180 x 3300 2190/48 AUTO PANEL LIFT 240 x 710 ENGAGED BRICK PIER 240 x 830 Engaged Brick Pier