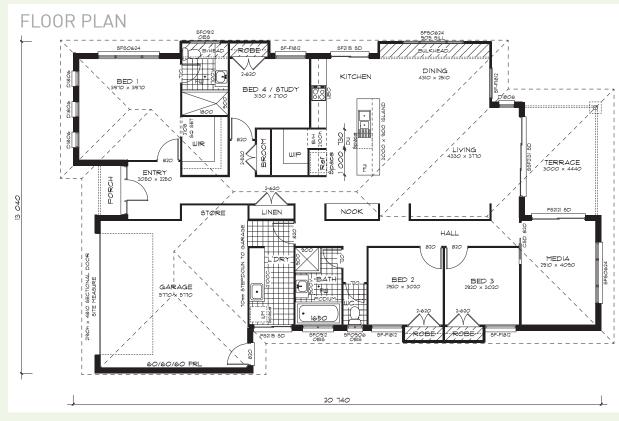

#### MSBHC DP DP SF2124 SE SFS1224 SED 4 / 6TUD1 36001 2770 TERRACE 360Ò X 3720 DINING 4080 x 3920 3300 × 3920 1 320 ENTRY PORCH SF2118 ST PANTRY ROBE-ROBE 2-620 BED 3530 X13850 ШR BED 2 BED 3 3000 × 2980 2840 × 2980 GARAGE 5770 × 5600 DP / пс OBS