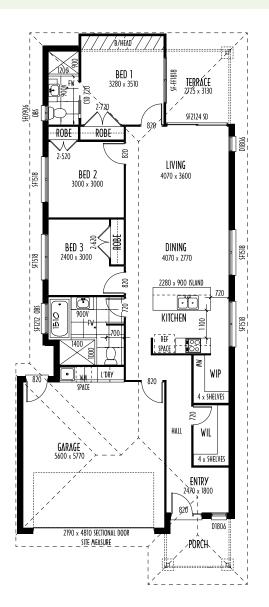

# Pacific **148** 147.59 m<sup>2</sup> • 15.8 sq

The **Pacific 148** is a mountain of accommodation and perfect for lots 10m wide x 25 or plum metres deep. 4 bedrooms, 2 bathrooms, with a huge walk in pantry, good storage and open plan kitchen, dining and living with direct access to an under room terrace.

BUILT RIGHT. FROM THE START

| FLO <u>OR PLAN</u> 90°0′0″ 10.00                                                                              |              |
|---------------------------------------------------------------------------------------------------------------|--------------|
| 1500                                                                                                          |              |
|                                                                                                               |              |
|                                                                                                               |              |
|                                                                                                               |              |
|                                                                                                               |              |
| BED 3<br>3000 x 2400                                                                                          |              |
| 700 1500                                                                                                      |              |
| 1200 <sup>1</sup>                                                                                             | 1            |
| 8월 - BED 2 4070 x 2700 第二<br>15日 - 15日 2 4070 x 2700 第二日 15日 15日 15日 15日 15日 15日 15日 15日 15日 15               | 1.1          |
| 😹 🖕 _ 2280 x 900 ISLAND                                                                                       | -4           |
|                                                                                                               |              |
|                                                                                                               |              |
|                                                                                                               |              |
|                                                                                                               |              |
| 3600 x 5700                                                                                                   |              |
|                                                                                                               |              |
| 2190 x 2410 SECTIONAL DOOR 7 310                                                                              |              |
|                                                                                                               | 1034         |
| S                                                                                                             | 2 510 GARAGE |
| NAME AREA<br>LUVING & GARAGE 136.86 m2                                                                        | 2 510        |
| ITERALCE         7.6.4 m2         %           PORCH         3.09 m2         %           GFA         147.59 m2 |              |
| 270°0′0″ 10.00                                                                                                |              |
| 210 0 0 10.00                                                                                                 |              |

|    | LIVING AREAS                                  |             | TOTAL AREAS       |                      |
|----|-----------------------------------------------|-------------|-------------------|----------------------|
|    | LIVING                                        | 4070 x 3470 | GROUND FLOOR INCL | 136.86m <sup>2</sup> |
|    | DINING                                        | 4070 x 2700 | GARAGE            |                      |
|    |                                               | '           | TERRACE           | 7.64m <sup>2</sup>   |
|    | BEDROOMS                                      |             | PORCH             | 3.09m <sup>2</sup>   |
|    | BED 1                                         | 3280 x 3220 |                   |                      |
| 1  | BED 2                                         | 3000 x 2800 | TOTAL HOME AREA   | 147.59m <sup>2</sup> |
| 2  | BED 3                                         | 3000 x 2400 | EXTERIOR LENGTH   | 20.0m                |
| -  | BED 4                                         | 2610 x 3310 | EXTERIOR WIDTH    | 8.6m                 |
| X  |                                               |             |                   |                      |
| 1  | OUTDOOR                                       |             | MINIMUM LOT WIDTH | I                    |
| 1  | PATIO                                         | 2730 x 3220 | METRIC            | 10.0m                |
| X, | GARAGE                                        | 3600 x 5700 |                   |                      |
|    |                                               |             | MINIMUM LOT LENGT | H                    |
| Y  |                                               |             | METRIC            | 25.0m                |
| ~  |                                               |             |                   |                      |
| 1  |                                               |             |                   |                      |
| X. | <b>1 1 1 1 1 1 1 1 1 1 1 1 1 1 1 1 1 1 1 </b> | 2 🚔 1       |                   |                      |
|    |                                               |             |                   |                      |