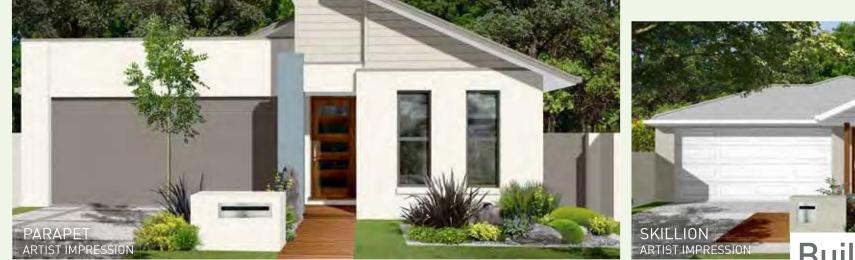

770 | EXTERIOR LENGTH<br>EXTERIOR WIDTH                              | 21.47m<br>10.19m             |

MINIMUM LOT WIDTH METRIC | 11.39m

MINIMUM LOT LENGTH METRIC | 25.47m The **Nova 180** is an idylic family home with 4 Bedroom or 3 Bedrooms and a study or kid zone. The open plan living areas adjoin the outdoor under roof terrace area, suitable for indoor outdoor living. With 8 star energy rating and a choice of 3 elevattions - Hip, Skillion and Parapet the **Nova 180** is a great value modern home.

FLOOR PLAN



BUILT RIGHT. FROM THE START

#### MSBHC DP DP SF2124 SE SFS1224 SED 4 / 6TUD1 36001 2770 TERRACE 360Ò X 3720 DINING 4080 x 3920 3300 × 3920 1 320 ENTRY PORCH SF2118 ST PANTRY ROBE-ROBE 2-620 BED 3530 X13850 ШR BED 2 BED 3 3000 × 2980 2840 × 2980 GARAGE 5770 × 5600 DP / пс OBS





### COASTAL 183.04m<sup>2</sup> • 19.7sq

The **Coastal 184** gives a lot of accommodation for it's size, 4 generous bedrooms, 2 bathrooms, gallery kitchen with walk in gallery pantry, over looking an open plan dining and living that extend under roof to the new terrace.



BUILT RIGHT. FROM THE START

| LIVING AREAS | 5           | TOTAL AREAS       |
|--------------|-------------|-------------------|
| LIVING       | 3770 X 3665 | GROUND FLOOR INCL |
| DINING       | 2850 X 3665 | GARAGE            |
|              |             | PORCH             |
|              |             | TERRACE           |
| BEDROOMS     |             |                   |
| BED 1        | 3700 X 3500 | TOTAL HOME AREA   |
| BED 2        | 2930 X 3630 | EXTERIOR LENGTH   |
| BED 3        | 2930 X 3130 | EX