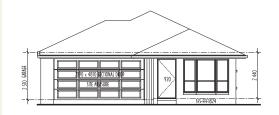

## PACIFIC 132.13m<sup>2</sup> • 14.22sq

**The Pacific 132** is available in a hip roof or skillion roof, it packs huge living areas inside and outside under roof. With modern kitchen and walk in pantry, it makes for a cosy new home.

### FRONT ELEVATION - SKILLION

#### FRONT ELEVATION - MODERN