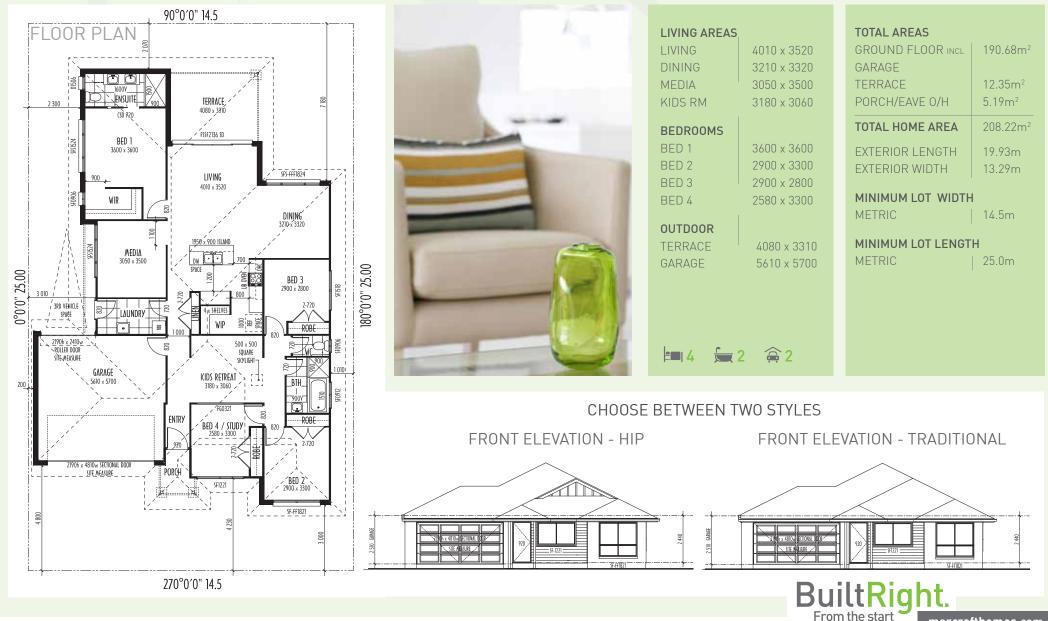

BUILT RIGHT. FROM THE START

| FLO <u>OR PLAN</u> 90°0′0″ 10.00                                                                              |              |
|---------------------------------------------------------------------------------------------------------------|--------------|
| 1500                                                                                                          |              |
|                                                                                                               |              |
|                                                                                                               |              |
|                                                                                                               |              |
|                                                                                                               |              |
| BED 3<br>3000 x 2400                                                                                          |              |
| 700 1500                                                                                                      |              |
| 1200 <sup>1</sup>                                                                                             | 1            |
| 8월 - BED 2 4070 x 2700 第二<br>15日 - 15日 2 4070 x 2700 第二日 15日 15日 15日 15日 15日 15日 15日 15日 15日 15               | 1.1          |
| 😹 🖕 _ 2280 x 900 ISLAND                                                                                       | -4           |
|                                                                                                               |              |
|                                                                                                               |              |
|                                                                                                               |              |
|                                                                                                               |              |
| 3600 x 5700                                                                                                   |              |
|                                                                                                               |              |
| 2190 x 2410 SECTIONAL DOOR 7 310                                                                              |              |
|                                                                                                               | 1034         |
| S                                                                                                             | 2 510 GARAGE |
| NAME AREA<br>LUVING & GARAGE 136.86 m2                                                                        | 2 510        |
| ITERALCE         7.6.4 m2         %           PORCH         3.09 m2         %           GFA         147.59 m2 |              |
| 270°0′0″ 10.00                                                                                                |              |
| 210 0 0 10.00                                                                                                 |              |

|    | LIVING AREAS                                  |             | TOTAL AREAS       |                      |
|----|-----------------------------------------------|-------------|-------------------|----------------------|
|    | LIVING                                        | 4070 x 3470 | GROUND FLOOR INCL | 136.86m <sup>2</sup> |
|    | DINING                                        | 4070 x 2700 | GARAGE            |                      |
|    |                                               | '           | TERRACE           | 7.64m <sup>2</sup>   |
|    | BEDROOMS                                      |             | PORCH             | 3.09m <sup>2</sup>   |
|    | BED 1                                         | 3280 x 3220 |                   |                      |
| 1  | BED 2                                         | 3000 x 2800 | TOTAL HOME AREA   | 147.59m <sup>2</sup> |
| 2  | BED 3                                         | 3000 x 2400 | EXTERIOR LENGTH   | 20.0m                |
| -  | BED 4                                         | 2610 x 3310 | EXTERIOR WIDTH    | 8.6m                 |
| X  |                                               |             |                   |                      |
| 1  | OUTDOOR                                       |             | MINIMUM LOT WIDTH | I                    |
| 1  | PATIO                                         | 2730 x 3220 | METRIC            | 10.0m                |
| X, | GARAGE                                        | 3600 x 5700 |                   |                      |
|    |                                               |             | MINIMUM LOT LENGT | H                    |
| Y  |                                               |             | METRIC            | 25.0m                |
| ~  |                                               |             |                   |                      |
| 1  |                                               |             |                   |                      |
| X. | <b>1 1 1 1 1 1 1 1 1 1 1 1 1 1 1 1 1 1 1 </b> | 2 🚔 1       |                   |                      |
|    |                                               |             |                   |                      |

CHOOSE BETWEEN TWO STYLES

FRONT ELEVATION - MODERN HIP

FRONT ELEVATION - TRADITIONAL HIP

BuiltRight.

From the start

The **Pacific 150** has it all, double garage, 3 beds, 2 bath, walk in linen, walk in pantry, open plan with an under roof terrace.