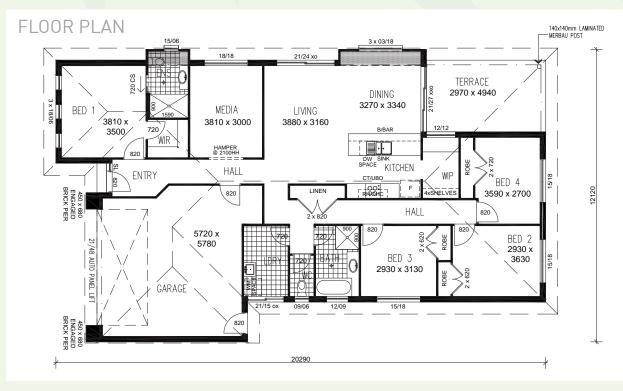

### Coastal 206.92m<sup>2</sup> • 22.27sq

The Coastal 209 Aura Mk 2 is a huge accommodation story, 4 Bed with media and seperate open living that opens to a under roof terrace.

BUILT RIGHT. FROM THE START

191.75m<sup>2</sup>

| LIVING AREAS |             | TOTAL AREAS       |
|--------------|-------------|-------------------|
| LIVING       | 3880 x 3160 | GROUND FLOOR INCL |
| DINING       | 3270 x 3340 | GARAGE            |
| MEDIA        | 3810 x 3000 | TERRACE           |
| 25220010     |             | PORCH             |
| BEDROOMS     |             |                   |
| BED 1        | 3810 x 3500 | TOTAL HOME AREA   |
| BED 2        | 2930 x 3630 | EXTERIOR LENGTH   |
| BED 3        | 2930 x 3130 | EXTERIOR WIDTH    |
| BED 4        | 3590 x 2700 |                   |
|              |             | MINIMUM LOT WIDTH |
| OUTDOOR      |             | METRIC            |
| TERRACE      | 2970 x 4940 |                   |
| GARAGE       | 5720 x 5780 | MINIMUM LOT LENGT |
|              |             | METRIC            |
|              |             |                   |
|              |             |                   |
|              |             |                   |
|              |             |                   |
|              |             |                   |

| GARAGE                      |                      |
|-----------------------------|----------------------|
| TERRACE                     | 14.68m²              |
| PORCH                       | 0.49m <sup>2</sup>   |
| TOTAL HOME AREA             | 206.92m <sup>2</sup> |
| EXTERIOR LENGTH             | 20.29m               |
| EXTERIOR WIDTH              | 12.12m               |
| MINIMUM LOT WIDTH<br>METRIC | <b>1</b><br>13.5m    |
| MINIMUM LOT LENGT           | н                    |
| METRIC                      | 25.0m                |
|                             |                      |
|                             |                      |
|                             |                      |