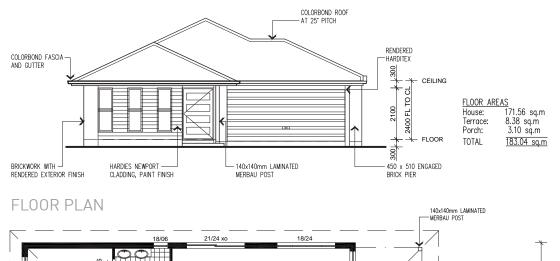

### COASTAL 183.04m<sup>2</sup> • 19.7sq

The **Coastal 184** gives a lot of accommodation for it's size, 4 generous bedrooms, 2 bathrooms, gallery kitchen with walk in gallery pantry, over looking an open plan dining and living that extend under roof to the new terrace.

BUILT RIGHT. FROM THE START

| LIVING AREAS | 5           | TOTAL AREAS       |
|--------------|-------------|-------------------|
| LIVING       | 3770 X 3665 | GROUND FLOOR INCL |
| DINING       | 2850 X 3665 | GARAGE            |
|              |             | PORCH             |
|              |             | TERRACE           |
| BEDROOMS     |             |                   |
| BED 1        | 3700 X 3500 | TOTAL HOME AREA   |
| BED 2        | 2930 X 3630 | EXTERIOR LENGTH   |
| BED 3        | 2930 X 3130 | EXTERIOR WIDTH    |
| BED 4        | 3590 X 2700 |                   |
|              |             | MINIMUM LOT WIDTH |
| OUTDOOR      |             | METRIC            |
| Garage       | 5600 X 5800 |                   |
| Terrace      | 2850 X 2940 | MINIMUM LOT LENGT |
|              |             | METDIC            |

#### **₩**2 **a**2

| GROUND FLOOR INCL | 171.56m <sup>2</sup> |
|-------------------|----------------------|
| GARAGE            |                      |
| PORCH             | 3.1m <sup>2</sup>    |
| TERRACE           | 8.38m <sup>2</sup>   |
| TOTAL HOME AREA   | 183.04m²             |
| EXTERIOR LENGTH   | 11.2m                |
| EXTERIOR WIDTH    | 19.19m               |
| MINIMUM LOT WIDTH |                      |
| METRIC            | 12.5m                |
| MINIMUM LOT LENGT | н                    |
| METRIC            | 25.0m                |