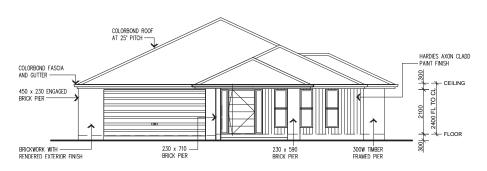

-------------------------------------------------------|-------------------------------|
| BEDROOMS<br>BED 1<br>BED 2<br>BED 3<br>BED 4<br>OUTDOOR<br>TERRACE<br>GARAGE | 3500 x 4800<br>3100 x 3200<br>2900 x 3300<br>3100 x 2800<br>5400 x 3970<br>5800 x 6370 | TOTAL HOME AREA<br>EXTERIOR LENGTH<br>EXTERIOR WIDTH<br>MINIMUM LOT WIDTH<br>METRIC<br>MINIMUM LOT LENGT<br>METRIC | 16.0m                         |
| 4                                                                            | 2 🚔 2                                                                                  |                                                                                                                    |                               |

#### FRONT ELEVATION - MODERN



From the start

FRONT ELEVATION - HIP



### **Bokarina Beach** 277.51m<sup>2</sup> • 29.86sq

The Bokarina Beach 277 is a huge accommodation two story home. Full open plan living with a generous media room at the ground level, and the option of 3 bed with kids retreat or a 4 bed version upstairs, perfect beach living.



BUILT RIGHT. FROM THE START





FLOOR PLAN UPPER

| LIVING AREAS |             | TOTAL AREAS        |                      |
|--------------|-------------|--------------------|----------------------|
| LIVING       | 4210 x 4680 | GROUND FLOOR INCL  | 142.56m <sup>2</sup> |
| DINING       | 4320 x 3370 | GARAGE             |                      |
| MEDIA        | 3290 x 4920 | UPPER FLOOR        | 106.15m <sup>2</sup> |
| KIDS RETREAT | 4210 x 3200 | TERRACE            | 22.33m <sup>2</sup>  |
|