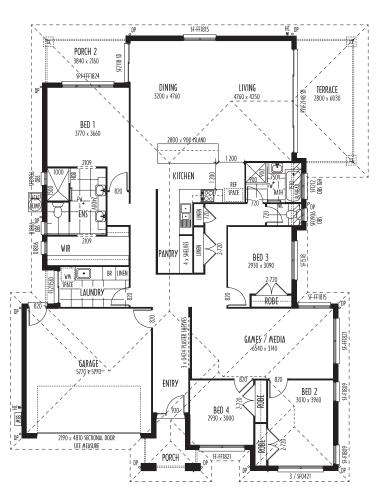

| MINIMUM LOT WIDTH  |       |
|--------------------|-------|
| METRIC             | 18.0r |
| MINIMUM LOT LENGTH |       |

| METRIC | 25.0m |
|--------|-------|
|        |       |

The Coastal 268 punches high, 2 magnificent elevations to choose from, separate Mum and Dad master Suite, kids bedrooms and play area separate, plus a media room at the front. Plus a huge under roof entertainment terrace.

BUILT RIGHT. FROM THE START

| FLOOR PLAN                                                                                                                                                                                                                                                                                                                                                                                                                                                                                                                                                                                                                                                                                                                                                                                                                                                                                                                                                                                                                                                                                                                                                                                                                                                                                                                                                                                                                                                                                                                                                                                                                                                                                                                                                                                                                                                                                                                                                                                                                                                                                                                                                                                                                                                                                                                                                                                                                                                                                                                                                                                                                                       |                                           |                                                                                                                                                              |                                                                                           |
|--------------------------------------------------------------------------------------------------------------------------------------------------------------------------------------------------------------------------------------------------------------------------------------------------------------------------------------------------------------------------------------------------------------------------------------------------------------------------------------------------------------------------------------------------------------------------------------------------------------------------------------------------------------------------------------------------------------------------------------------------------------------------------------------------------------------------------------------------------------------------------------------------------------------------------------------------------------------------------------------------------------------------------------------------------------------------------------------------------------------------------------------------------------------------------------------------------------------------------------------------------------------------------------------------------------------------------------------------------------------------------------------------------------------------------------------------------------------------------------------------------------------------------------------------------------------------------------------------------------------------------------------------------------------------------------------------------------------------------------------------------------------------------------------------------------------------------------------------------------------------------------------------------------------------------------------------------------------------------------------------------------------------------------------------------------------------------------------------------------------------------------------------------------------------------------------------------------------------------------------------------------------------------------------------------------------------------------------------------------------------------------------------------------------------------------------------------------------------------------------------------------------------------------------------------------------------------------------------------------------------------------------------|-------------------------------------------|--------------------------------------------------------------------------------------------------------------------------------------------------------------|-------------------------------------------------------------------------------------------|
| *                                                                                                                                                                                                                                                                                                                                                                                                                                                                                                                                                                                                                                                                                                                                                                                                                                                                                                                                                                                                                                                                                                                                                                                                                                                                                                                                                                                                                                                                                                                                                                                                                                                                                                                                                                                                                                                                                                                                                                                                                                                                                                                                                                                                                                                                                                                                                                                                                                                                                                                                                                                                                                                | 237                                       | 50                                                                                                                                                           | k                                                                                         |
| 350 x 350                                                                                                                                                                                                                                                                                                                                                                                                                                                                                                                                                                                                                                                                                                                                                                                                                                                                                                                                                                                                                                                                                                                                                                                                                                                                                                                                                                                                                                                                                                                                                                                                                                                                                                                                                                                                                                                                                                                                                                                                                                                                                                                                                                                                                                                                                                                                                                                                                                                                                                                                                                                                                                        | 21/24 ox                                  | 18/27<br>BED 1<br>3500 × 4800                                                                                                                                | 21/27 x0 300W TMBER<br>FRAMED PIER                                                        |
| BRIA FILA<br>230 x 720<br>ENGAGE<br>BRIAX FILA<br>230 x 720<br>ENGAGE<br>BRIAX FILA<br>ENGAGE<br>BRIAX FILA<br>ENGAGE<br>BRIAX FILA<br>ENGAGE<br>BRIAX FILA<br>ENGAGE<br>BRIAX FILA<br>ENGAGE<br>BRIAX FILA<br>ENGAGE<br>BRIAX FILA<br>ENGAGE<br>BRIAX FILA<br>ENGAGE<br>BRIAX FILA<br>ENGAGE<br>ENGAGE<br>ENGAGE<br>ENGAGE<br>ENGAGE<br>ENGAGE<br>ENGAGE<br>ENGAGE<br>ENGAGE<br>ENGAGE<br>ENGAGE<br>ENGAGE<br>ENGAGE<br>ENGAGE<br>ENGAGE<br>ENGAGE<br>ENGAGE<br>ENGAGE<br>ENGAGE<br>ENGAGE<br>ENGAGE<br>ENGAGE<br>ENGAGE<br>ENGAGE<br>ENGAGE<br>ENGAGE<br>ENGAGE<br>ENGAGE<br>ENGAGE<br>ENGAGE<br>ENGAGE<br>ENGAGE<br>ENGAGE<br>ENGAGE<br>ENGAGE<br>ENGAGE<br>ENGAGE<br>ENGAGE<br>ENGAGE<br>ENGAGE<br>ENGAGE<br>ENGAGE<br>ENGAGE<br>ENGAGE<br>ENGAGE<br>ENGAGE<br>ENGAGE<br>ENGAGE<br>ENGAGE<br>ENGAGE<br>ENGAGE<br>ENGAGE<br>ENGAGE<br>ENGAGE<br>ENGAGE<br>ENGAGE<br>ENGAGE<br>ENGAGE<br>ENGAGE<br>ENGAGE<br>ENGAGE<br>ENGAGE<br>ENGAGE<br>ENGAGE<br>ENGAGE<br>ENGAGE<br>ENGAGE<br>ENGAGE<br>ENGAGE<br>ENGAGE<br>ENGAGE<br>ENGAGE<br>ENGAGE<br>ENGAGE<br>ENGAGE<br>ENGAGE<br>ENGAGE<br>ENGAGE<br>ENGAGE<br>ENGAGE<br>ENGAGE<br>ENGAGE<br>ENGAGE<br>ENGAGE<br>ENGAGE<br>ENGAGE<br>ENGAGE<br>ENGAGE<br>ENGAGE<br>ENGAGE<br>ENGAGE<br>ENGAGE<br>ENGAGE<br>ENGAGE<br>ENGAGE<br>ENGAGE<br>ENGAGE<br>ENGAGE<br>ENGAGE<br>ENGAGE<br>ENGAGE<br>ENGAGE<br>ENGAGE<br>ENGAGE<br>ENGAGE<br>ENGAGE<br>ENGAGE<br>ENGAGE<br>ENGAGE<br>ENGAGE<br>ENGAGE<br>ENGAGE<br>ENGAGE<br>ENGAGE<br>ENGAGE<br>ENGAGE<br>ENGAGE<br>ENGAGE<br>ENGAGE<br>ENGAGE<br>ENGAGE<br>ENGAGE<br>ENGAGE<br>ENGAGE<br>ENGAGE<br>ENGAGE<br>ENGAGE<br>ENGAGE<br>ENGAGE<br>ENGAGE<br>ENGAGE<br>ENGAGE<br>ENGAGE<br>ENGAGE<br>ENGAGE<br>ENGAGE<br>ENGAGE<br>ENGAGE<br>ENGAGE<br>ENGAGE<br>ENGAGE<br>ENGAGE<br>ENGAGE<br>ENGAGE<br>ENGAGE<br>ENGAGE<br>ENGAGE<br>ENGAGE<br>ENGAGE<br>ENGAGE<br>ENGAGE<br>ENGAGE<br>ENGAGE<br>ENGAGE<br>ENGAGE<br>ENGAGE<br>ENGAGE<br>ENGAGE<br>ENGAGE<br>ENGAGE<br>ENGAGE<br>ENGAGE<br>ENGAGE<br>ENGAGE<br>ENGAGE<br>ENGAGE<br>ENGAGE<br>ENGAGE<br>ENGAGE<br>ENGAGE<br>ENGAGE<br>ENGAGE<br>ENGAGE<br>ENGAGE<br>ENGAGE<br>ENGAGE<br>ENGAGE<br>ENGAGE<br>ENGAGE<br>ENGAGE<br>ENGAGE<br>ENGAGE<br>ENGAGE<br>ENGAGE<br>ENGAGE<br>ENGAGE<br>ENGAGE<br>ENGAGE<br>ENGAGE<br>ENGAGE<br>ENGAGE<br>ENGAGE<br>ENGAGE<br>ENGAGE<br>ENGAGE<br>ENGAGE<br>ENGAGE<br>ENGAGE<br>ENGAGE<br>ENGAGE<br>ENGAGE<br>ENGAGE<br>ENGAGE<br>ENGAGE<br>ENGAGE<br>ENGAGE<br>ENGAGE<br>ENGAGE<br>ENGAGE<br>ENGAGE<br>ENGAGE<br>ENGAGE<br>ENGAGE<br>ENGAGE<br>ENGAGE<br>ENGAGE<br>ENGAGE<br>ENGAGE<br>ENGAGE<br>ENGAGE<br>ENGAGE<br>ENGAGE<br>ENGAGE<br>ENGAGE<br>ENGAGE<br>ENGAGE<br>ENGAG |                                           | 720 CS<br>720 CS | EDIA ROOM<br>230 x 590<br>PRICK PIER<br>4000 x<br>3300<br>PORCH<br>NTRY<br>0<br>230 x 710 |
|                                                                                                                                                                                                                                                                                                                                                                                                                                                                                                                                                                                                                                                                                                                                                                                                                                                                                                                                                                                                                                                                                                                                                                                                                                                                                                                                                                                                                                                                                                                                                                                                                                                                                                                                                                                                                                                                                                                                                                                                                                                                                                                                                                                                                                                                                                                                                                                                                                                                                                                                                                                                                                                  | HALL<br>HALL<br>CAMES ROOM<br>3700 x 3600 | ROBE<br>2 x 720<br>BED 2<br>3100 x 3200<br>B20                                                                                                               |                                                                                           |
| 21/15 ox                                                                                                                                                                                                                                                                                                                                                                                                                                                                                                                                                                                                                                                                                                                                                                                                                                                                                                                                                                                                                                                                                                                                                                                                                                                                                                                                                                                                                                                                                                                                                                                                                                                                                                                                                                                                                                                                                                                                                                                                                                                                                                                                                                                                                                                                                                                                                                                                                                                                                                                                                                                                                                         | 18/06 12/12 18/27                         | 15/18                                                                                                                                                        | ENGAGED<br>BRICK PIER                                                                     |