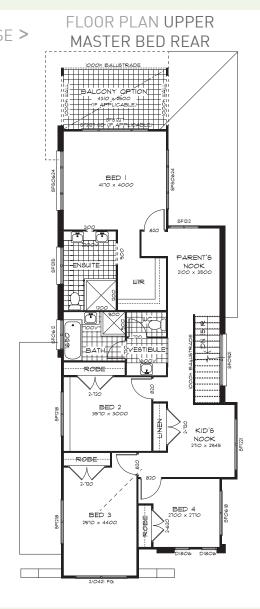

#### FLOOR PLAN UPPER MASTER BED FRONT

### NOVA 255

The 4 Bedrooms are located upstairs with seperate parent's nook and kids area. The large open plan living areas are located downstairs adjoining a beautiful under cover terrace area. The **Nova 255** also comes in a choice of 2 elevations - Hip and Skillion.