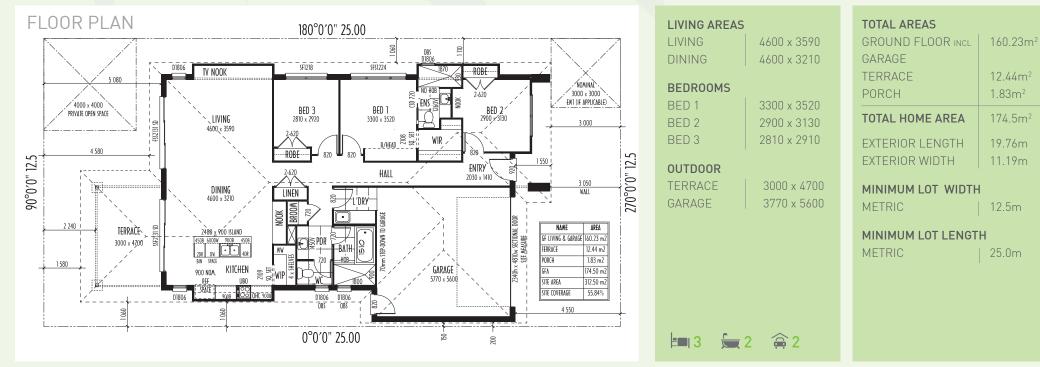

The **Coastal 175** is perfect for new of block living, allowing plenty of room for a pool and room to move.

BUILT RIGHT. FROM THE START