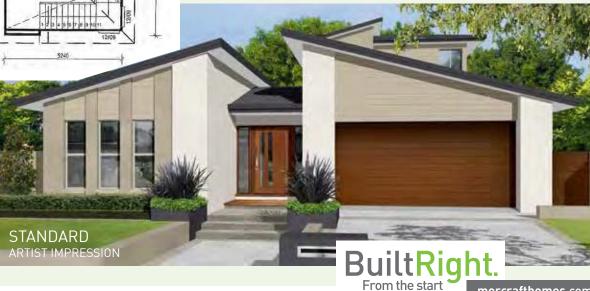

### FRONT ELEVATION - HIP

**FRONT ELEVATION - SKILLION** 

NOVA 218 217.28m<sup>2</sup> • 23.38sq

The **Nova 218** is an impressive Sunshine Coast designed home with the 4 Bedrooms located upstairs and a separate kid's nook. While the large open plan living and dining areas are located downstairs with adjoining under roof terrace area. The **Nova 218** also comes in a choice of 2 elevation - conventional and skillion.