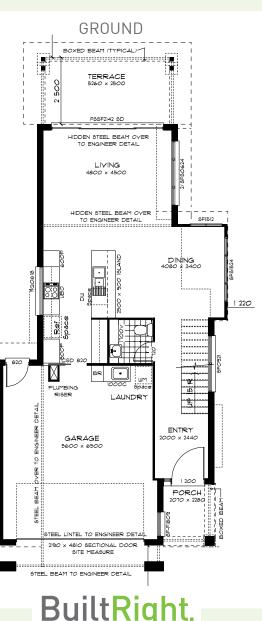

### FRONT ELEVATION - HIP

**FRONT ELEVATION - SKILLION** 

NOVA 218 217.28m<sup>2</sup> • 23.38sq

The **Nova 218** is an impressive Sunshine Coast designed home with the 4 Bedrooms located upstairs and a separate kid's nook. While the large open plan living and dining areas are located downstairs with adjoining under roof terrace area. The **Nova 218** also comes in a choice of 2 elevation - conventional and skillion.

LIVING AREAS **TOTAL AREAS** GROUND FLOOR INCL DINING 4080 x 3400 107.09m<sup>2</sup> LIVING 4800 x 4500 GARAGE 2550 x 1990 UPPER FLOOR 94.17m<sup>2</sup> KIDS NOOK TERRACE 12.35m<sup>2</sup> **BEDROOMS** PORCH 3.67m<sup>2</sup> BED 1 4000 x 3530 **TOTAL HOME AREA** 217.28m<sup>2</sup> BED 2 3400 x 2700 BFD 3 2870 x 4190 EXTERIOR LENGTH 85.80m BED 4 2630 x 2700 EXTERIOR WIDTH 19.20m OUTDOOR MINIMUM LOT WIDTH TERRACE 5260 x 2500 METRIC 9.83m MINIMUM LOT LENGTH METRIC 23.7m SKILLION **ARTIST IMPRESSION** 