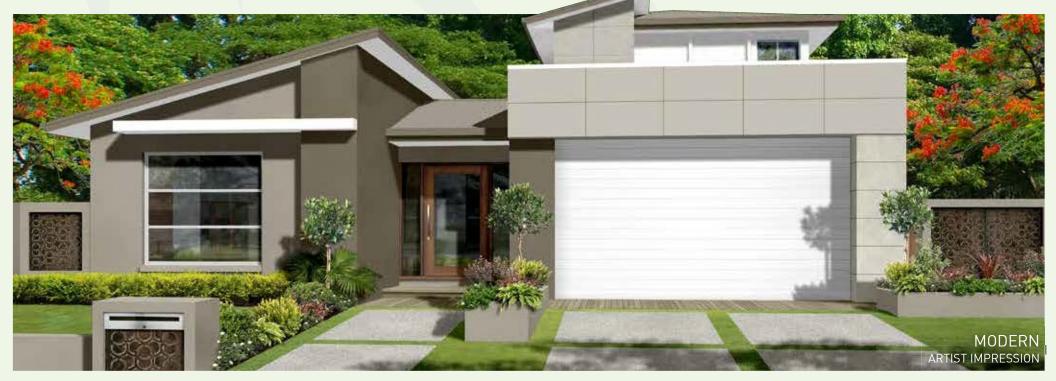

| BED 3        | 3620 X 3000 | EXTERIOR WIDTH                    | 16.16n            |
| BED 4        | 3100 X 3270 |                                   |                   |
| OUTDOOR      |             | MINIMUM LOT WIDTH<br>METRIC 18.0n |                   |
| TERRACE      | 5150 X 2800 | MEIRIC                            | 18.0m             |
| ALFRESCO     | 4060 X 4910 | MINIMUM LOT LENGT                 | н                 |

**4 5 2.5 2** 

6m<sup>2</sup>  $m^2$ 7m<sup>2</sup>

MINIMUM LOT LENGTH METRIC 25.7m







### MARTINIQUE 329.92m<sup>2</sup> • 35.5sq

The Martinique 329 is a versatile 4 bed/study/office design, perfect for modern blocks, allowing a private central courtyard and terrace. This design has 2 different street appeal looks; it's a case of which one suits you.











BUILT RIGHT. FROM THE START

 $m^2$ 

#### FLOOR PLAN GROUND 21/27 xg 18/27 COO CHC KITCHEN 2900 x 3530 LOUNGE 3800 x 3800 OF RO OW PACE SINK DINING · · 2600k203 ISLAND LIMNG 4170 x 5470 BED 4 3200 x 3200 21/48 0000 $\odot$ TERRACE 3000 x 5470 • XI BAIT - 140x140mm LAMINATED MERIKAU POST 1200 CS 123 15 17 5 9 10 18/18 OFFICE 1280 x 2765 BED 2 A 820 820 3280 x 3300 720 CS GARAGE 5600 x 5800 FOYER 0 720 CS 1200 BED 3 PORCH 3180 x 3300 2190/48 AUTO PANEL LIFT 240 x 710 ENGAGED BRICK PIER 240 x 830 Engaged Brick Pier 3 x 18/06



| LIVING AREAS |             | TOTAL AREAS       |                    |
|--------------|-------------|-------------------|--------------------|
| LIVING       | 4170 x 5470 | GROUND FLOOR INCL | 238.40r            |
| DINING       | 2900 x 3530 | GARAGE