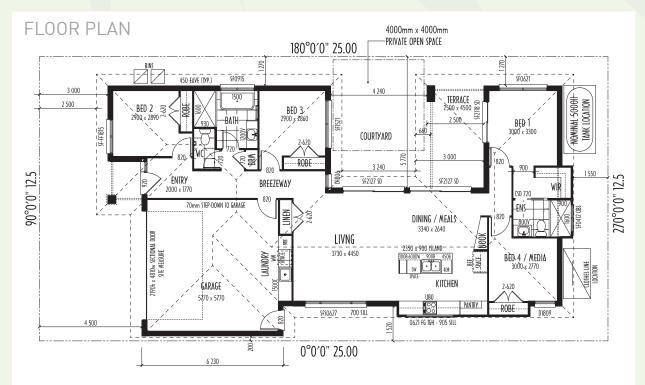

# Pacific **148** 147.59 m<sup>2</sup> • 15.8 sq

The **Pacific 148** is a mountain of accommodation and perfect for lots 10m wide x 25 or plum metres deep. 4 bedrooms, 2 bathrooms, with a huge walk in pantry, good storage and open plan kitchen, dining and living with direct access to an under room terrace.

BUILT RIGHT. FROM THE START

| FLO <u>OR PLAN</u> 90°0′0″ 10.00                                                                              |              |
|---------------------------------------------------------------------------------------------------------------|--------------|
| 1500                                                                                                          |              |
|                                                                                                               |              |
|                                                                                                               |              |
|                                                                                                               |              |
|                                                                                                               |              |
| BED 3<br>3000 x 2400                                                                                          |              |
| 700 1500                                                                                                      |              |
| 1200 <sup>1</sup>                                                                                             | 1            |
| 8월 - BED 2 4070 x 2700 第二<br>15日 - 15日 2 4070 x 2700 第二日 15日 15日 15日 15日 15日 15日 15日 15日 15日 15               | 1.1          |
| 😹 🖕 _ 2280 x 900 ISLAND                                                                                       | -4           |
|                                                                                                               |              |
|                                                                                                               |              |
|                                                                                                               |              |
|                                                                                                               |              |
| 3600 x 5700                                                                                                   |              |
|                                                                                                               |              |
| 2190 x 2410 SECTIONAL DOOR 7 310                                                                              |              |
|                                                                                                               | 1034         |
| S                                                                                                             | 2 510 GARAGE |
| NAME AREA<br>LUVING & GARAGE 136.86 m2                                                                        | 2 510        |
| ITERALCE         7.6.4 m2         %           PORCH         3.09 m2         %           GFA         147.59 m2 |              |
| 270°0′0″ 10.00                                                                                                |              |
| 210 0 0 10.00                                                                                                 |              |

|    | LIVING AREAS                                  |             | TOTAL AREAS       |                      |
|----|-----------------------------------------------|-------------|-------------------|----------------------|
|    | LIVING                                        | 4070 x 3470 | GROUND FLOOR INCL | 136.86m <sup>2</sup> |
|    | DINING                                        | 4070 x 2700 | GARAGE            |                      |
|    |                                               | '           | TERRACE           | 7.64m <sup>2</sup>   |
|    | BEDROOMS                                      |             | PORCH             | 3.09m <sup>2</sup>   |
|    | BED 1                                         | 3280 x 3220 |                   |                      |
| 1  | BED 2                                         | 3000 x 2800 | TOTAL HOME AREA   | 147.59m <sup>2</sup> |
| 2  | BED 3                                         | 3000 x 2400 | EXTERIOR LENGTH   | 20.0m                |
| -  | BED 4                                         | 2610 x 3310 | EXTERIOR WIDTH    | 8.6m                 |
| X  |                                               |             |                   |                      |
| 1  | OUTDOOR                                       |             | MINIMUM LOT WIDTH | I                    |
| 1  | PATIO                                         | 2730 x 3220 | METRIC            | 10.0m                |
| X, | GARAGE                                        | 3600 x 5700 |                   |                      |
|    |                                               |             | MINIMUM LOT LENGT | H                    |
| Y  |                                               |             | METRIC            | 25.0m                |
| ~  |                                               |             |                   |                      |
| 1  |                                               |             |                   |                      |
| X. | <b>1 1 1 1 1 1 1 1 1 1 1 1 1 1 1 1 1 1 1 </b> | 2 🚔 1       |                   |                      |
|    |                                               |             |                   |                      |