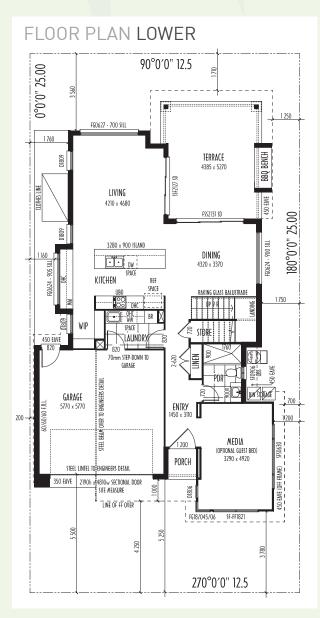

BUILT RIGHT. FROM THE START

| FLO <u>OR PLAN</u> 90°0′0″ 10.00                                                                              |              |
|---------------------------------------------------------------------------------------------------------------|--------------|
| 1500                                                                                                          |              |
|                                                                                                               |              |
|                                                                                                               |              |
|                                                                                                               |              |
|                                                                                                               |              |
| BED 3<br>3000 x 2400                                                                                          |              |
| 700 1500                                                                                                      |              |
| 1200 <sup>1</sup>                                                                                             | 1            |
| 8월 - BED 2 4070 x 2700 第二<br>15日 - 15日 2 4070 x 2700 第二日 15日 15日 15日 15日 15日 15日 15日 15日 15日 15               | 1.1          |
| 😹 🖕 _ 2280 x 900 ISLAND                                                                                       | -4           |
|                                                                                                               |              |
|                                                                                                               |              |
|                                                                                                               |              |
|                                                                                                               |              |
| 3600 x 5700                                                                                                   |              |
|                                                                                                               |              |
| 2190 x 2410 SECTIONAL DOOR 7 310                                                                              |              |
|                                                                                                               | 1034         |
| S                                                                                                             | 2 510 GARAGE |
| NAME AREA<br>LUVING & GARAGE 136.86 m2                                                                        | 2 510        |
| ITERALCE         7.6.4 m2         %           PORCH         3.09 m2         %           GFA         147.59 m2 |              |
| 270°0′0″ 10.00                                                                                                |              |
| 210 0 0 10.00                                                                                                 |              |