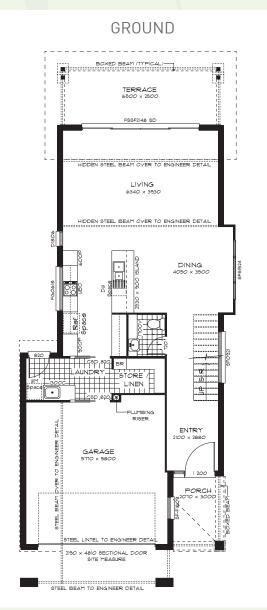

**TOTAL AREAS**

| GROUND FLOOR INCL<br>GARAGE | 125.51m <sup>2</sup> |
|-----------------------------|----------------------|
| UPPER FLOOR                 | 108.26m²             |
| TERRACE                     | 15.16m²              |
| TOTAL HOME AREA             | 254.34m <sup>2</sup> |
| EXTERIOR LENGTH             | 87.50m               |
| EXTERIOR WIDTH              | 21.18m               |

MINIMUM LOT WIDTH METRIC | 9.83m

MINIMUM LOT LENGTH METRIC | 25.18m

#### FLOOR PLAN UPPER MASTER BED FRONT











### NOVA 255

The 4 Bedrooms are located upstairs with seperate parent's nook and kids area. The large open plan living areas are located downstairs adjoining a beautiful under cover terrace area. The **Nova 255** also comes in a choice of 2 elevations - Hip and Skillion.









## NOVA 265.95m<sup>2</sup> • 28.62sq

The Nova 266 is a classic home with something for everyone, kids have a private games/media room and bathroom, whilst mum and dad are in their own huge bedroom oasis. 2 outdoor under roof areas and huge living area with central kitchen and walk in pantry.



BUILT RIGHT. FROM THE START

#### LIVING AREAS

| LIVING | 4760 X 425 |
|--------|------------|
| DINING | 3200 X 476 |
| M.P.R. | 6540 X 314 |

#### BEDROOMS

| BED 1 | 3700 X 3660 |
|-------|-------------|
| BED 2 | 3010 X 3960 |
| BED 3 | 2930 X 3090 |
| BED 4 | 2930 X 3000 |

#### OUTDOOR

| TERRACE | 2800 X 603 |
|---------|------------|
| PORCH 2 | 3840 X 216 |



#### **TOTAL AREAS**

| GROUND FLOOR INCL | 235.13m <sup>2</sup> |
|-------------------|----------------------|
| PORCH 1