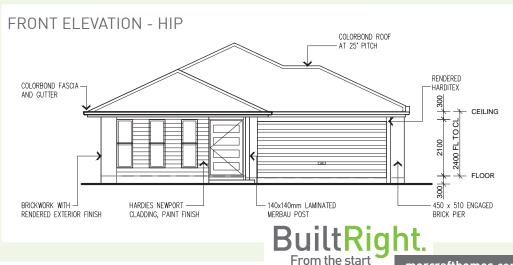

#### FRONT ELEVATION - TRADITIONAL

From the start

The **Monte Carlo 179** is without doubt the pinnacle of small lot design and living with the central courtyard and terrace letting in light and breezes, this 4 bed home has everything covered.