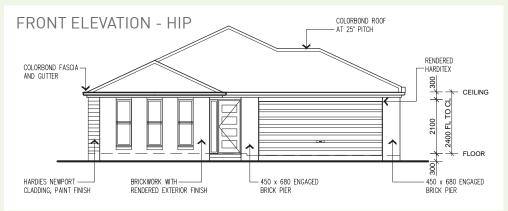

|                   |
|              |             |                   |

| GARAGE                      |                      |
|-----------------------------|----------------------|
| TERRACE                     | 14.68m²              |
| PORCH                       | 0.49m <sup>2</sup>   |
| TOTAL HOME AREA             | 206.92m <sup>2</sup> |
| EXTERIOR LENGTH             | 20.29m               |
| EXTERIOR WIDTH              | 12.12m               |
| MINIMUM LOT WIDTH<br>METRIC | <b>1</b><br>13.5m    |
| MINIMUM LOT LENGT           | н                    |
| METRIC                      | 25.0m                |
|                             |                      |
|                             |                      |
|                             |                      |





**a** 2

2

Coastal 210208.22m<sup>2</sup> • 22.41sq



BUILT RIGHT. FROM THE START



## PACIFIC 210.09m<sup>2</sup> • 22.61sq

The Pacific 210 has ample room for everyone, with multiple living options and flexibility to alter to suit everyone's lifestyle.



BUILT RIGHT. FROM THE START

| LIVING AREAS | 5           | TOTAL AREAS  |
|--------------|-------------|--------------|
| LIVING       | 4470 X 3800 | GROUND FLOO  |
| DINING       | 3000 X 3000 | GARAGE       |
| LOUNGE       | 3070 X 4000 | PORCH        |
|              |             | TERRACE      |
| BEDROOMS     |             |              |
| BED 1        | 4000 X 3400 | TOTAL HOME A |
| BED 2        | 2700 X 3500 | EXTERIOR LEN |
| BED 3        | 3000 X 3000 |              |

2700 X 2630

5720 X 2200

BED 4

OUTDOOR

TER