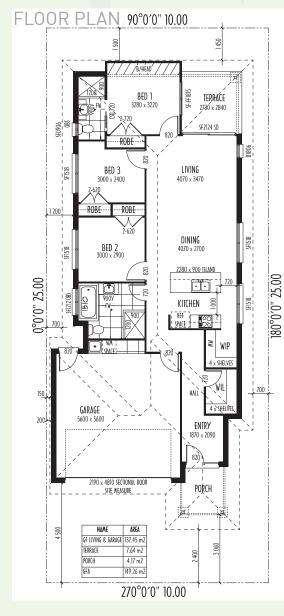

# Pacific **148** 147.59 m<sup>2</sup> • 15.8 sq

The **Pacific 148** is a mountain of accommodation and perfect for lots 10m wide x 25 or plum metres deep. 4 bedrooms, 2 bathrooms, with a huge walk in pantry, good storage and open plan kitchen, dining and living with direct access to an under room terrace.

BUILT RIGHT. FROM THE START

| FLO <u>OR PLAN</u> 90°0′0″ 10.00                                                                              |              |
|---------------------------------------------------------------------------------------------------------------|--------------|
| 1500                                                                                                          |              |
|                                                                                                               |              |
|                                                                                                               |              |
|                                                                                                               |              |
|                                                                                                               |              |
| BED 3<br>3000 x 2400                                                                                          |              |
| 700 1500                                                                                                      |              |
| 1200 <sup>1</sup>                                                                                             | 1            |
| 8월 - BED 2 4070 x 2700 第二<br>15日 - 15日 2 4070 x 2700 第二日 15日 15日 15日 15日 15日 15日 15日 15日 15日 15               | 1.1          |
| 😹 🖕 _ 2280 x 900 ISLAND                                                                                       | -4           |
|                                                                                                               |              |
|                                                                                                               |              |
|                                                                                                               |              |
|                                                                                                               |              |
| 3600 x 5700                                                                                                   |              |
|                                                                                                               |              |
| 2190 x 2410 SECTIONAL DOOR 7 310                                                                              |              |
|                                                                                                               | 1034         |
| S                                                                                                             | 2 510 GARAGE |
| NAME AREA<br>LUVING & GARAGE 136.86 m2                                                                        | 2 510        |
| ITERALCE         7.6.4 m2         %           PORCH         3.09 m2         %           GFA         147.59 m2 |              |
| 270°0′0″ 10.00                                                                                                |              |
| 210 0 0 10.00                                                                                                 |              |

|    | LIVING AREAS                                  |             | TOTAL AREAS       |                      |
|----|-----------------------------------------------|-------------|-------------------|----------------------|
|    | LIVING                                        | 4070 x 3470 | GROUND FLOOR INCL | 136.86m <sup>2</sup> |
|    | DINING                                        | 4070 x 2700 | GARAGE            |                      |
|    |                                               | '           | TERRACE           | 7.64m <sup>2</sup>   |
|    | BEDROOMS                                      |             | PORCH             | 3.09m <sup>2</sup>   |
|    | BED 1                                         | 3280 x 3220 |                   |                      |
| 1  | BED 2                                         | 3000 x 2800 | TOTAL HOME AREA   | 147.59m <sup>2</sup> |
| 2  | BED 3                                         | 3000 x 2400 | EXTERIOR LENGTH   | 20.0m                |
| -  | BED 4                                         | 2610 x 3310 | EXTERIOR WIDTH    | 8.6m                 |
| X  |                                               |             |                   |                      |
| 1  | OUTDOOR                                       |             | MINIMUM LOT WIDTH | I                    |
| 1  | PATIO                                         | 2730 x 3220 | METRIC            | 10.0m                |
| X, | GARAGE                                        | 3600 x 5700 |                   |                      |
|    |                                               |             | MINIMUM LOT LENGT | H                    |
| Y  |                                               |             | METRIC            | 25.0m                |
| ~  |                                               |             |                   |                      |
| 1  |                                               |             |                   |                      |
| X. | <b>1 1 1 1 1 1 1 1 1 1 1 1 1 1 1 1 1 1 1 </b> | 2 🚔 1       |                   |                      |
|    |                                               |             |                   |                      |