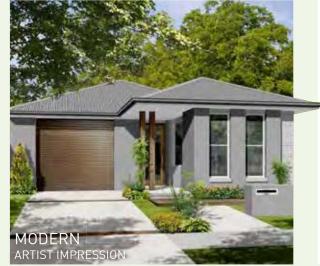

| 3400 X 3500<br>3400 X 3500                               | EXTERIOR LENGTH<br>EXTERIOR WIDTH                                                 | 21.0m<br>7.34m                                                                           |
| <b>OUTDOOR</b><br>TERRACE                                      | 3500 X 3100                                              |                                                                                   | 0.5                                                                                      |

**a** 1

| MINIMUM LOT WIDT | H  |      |
|------------------|----|------|
| METRIC           |    | 8.5m |
|                  |    |      |
| MINIMUM LOT LENG | ТΗ |      |

### FRONT ELEVATION - SKILLION



#### FRONT ELEVATION - MODERN









# Pacific **148** 147.59 m<sup>2</sup> • 15.8 sq

The **Pacific 148** is a mountain of accommodation and perfect for lots 10m wide x 25 or plum metres deep. 4 bedrooms, 2 bathrooms, with a huge walk in pantry, good storage and open plan kitchen, dining and living with direct access to an under room terrace.



BUILT RIGHT. FROM THE START

| FLO <u>OR PLAN</u> 90°0′0″ 10.00                                                                              |              |
|---------------------------------------------------------------------------------------------------------------|--------------|
| 1500                                                                                                          |              |
|